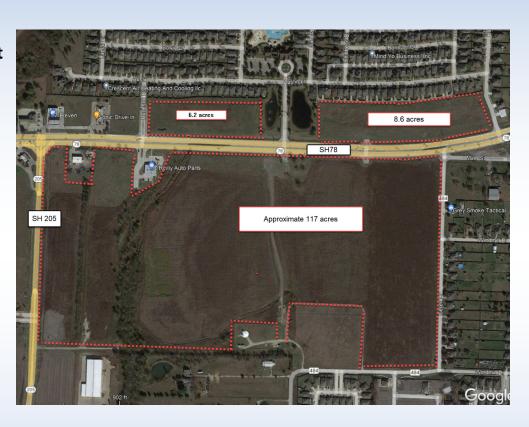

## Available for Development

- Lavon, Texas, USA
- At SH 78 & SH 205
- SH 78 Traffic 16,000 to 25.700 ADT
- Traffic Signalized at SH 78 & SH 205 and at Grand Heritage Blvd.
- 8" & 12" water line on SH 78
- City Sanitary Sewer
- Zoning is PD allowing for commercial/retail and age restricted housing
- Pad sites on north side of SH 78