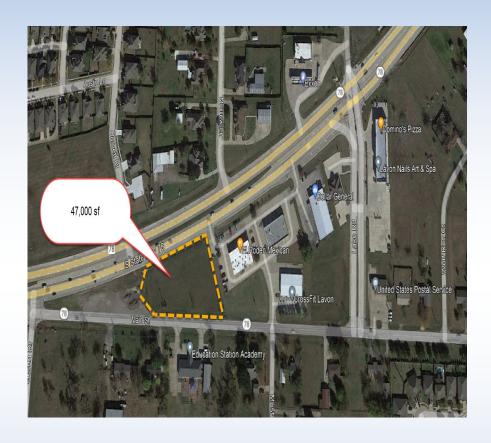

## Available for Development

- Lavon, Texas, USA
- At SH 78 & Business
   SH 78 frontage.
- SH 78 Traffic 25.700
   ADT
- Zoned Retail
- 16" Bear Creek SUD water line on Business Route 78
- 12" Bear Creek SUDwater line on SH 78
- City Sanitary Sewer is probably feasible from Lake Road with lift station.

## SH 78 & Business SH78 Property Retail Site

**Lavon Economic** 

**Development Corporation (LEDC)** 

"We cultivate Investment and Growth for the City of Lavon"

Marketing contact: Tony Tadora

214 478 2307

todora@sbcglobal.net