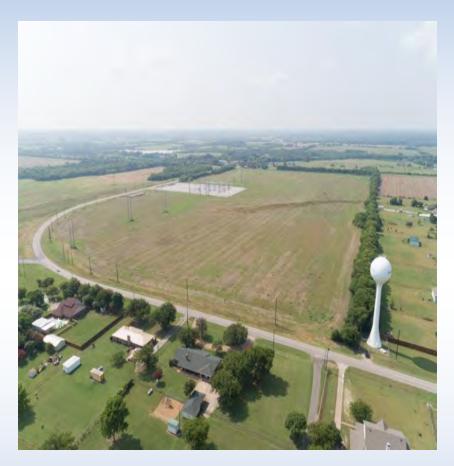

## Sites Available

- Lavon, Texas, USA
- Off of FM 2755
- Part of Elevon Master
   Planned Community
   with 2,263 residential
   lots planned.
- Bear Creek SUD water line along FM 2755
- City Sanitary Sewer 8"line along FM 2755
- Garland Power & Light on site
- Farmer's Electric Substation planned just south of site site
- Atmos Gas at site and along FM 2755
- Oncor provides poles
   & wires in area

Lavon Economic

Development Corporation (LEDC)

"We cultivate Investment and

Growth for the City of Lavon"

**Business/Technology Park** 

60-80 acres

FM 2755

Owner: John Marlin