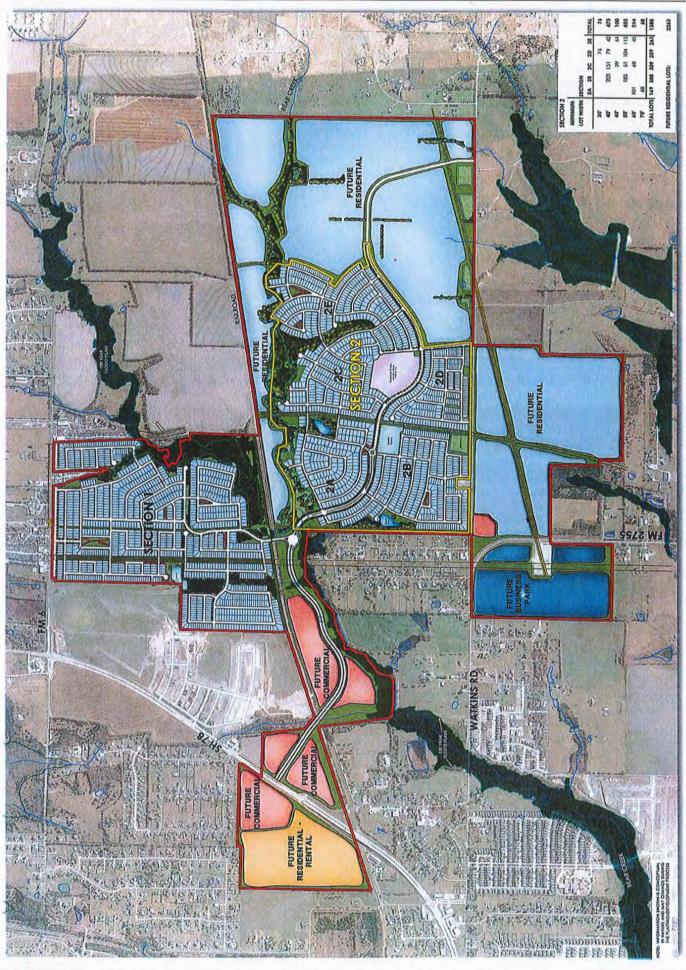

## Sites Available

- Lavon, Texas, USA
- Off of FM 2755
- Part of Elevon Master
   Planned Community
   with 2,263 residential
   lots planned.
- Bear Creek SUD water line along FM 2755
- City Sanitary Sewer 8"line along FM 2755
- Garland Power & Light on site
- Farmer's Electric Substation planned just south of site site
- Atmos Gas at site and along FM 2755
- Oncor provides poles
   & wires in area

Lavon Economic

Development Corporation (LEDC)

"We cultivate Investment and

Growth for the City of Lavon"

**Business/Technology Park** 

60-80 acres

FM 2755

Owner: John Marlin