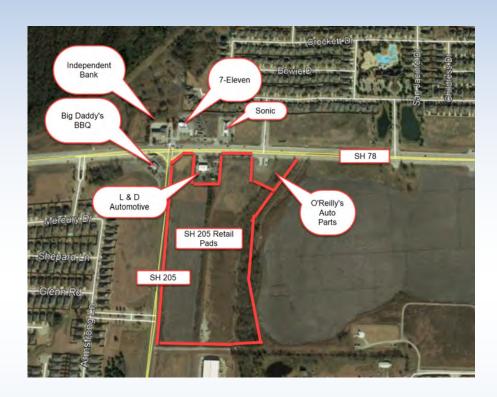

## Pad Sites Available

- Lavon, Texas, USA
- 11 Pad Sites
- SH 205 At SH 78.
- SH 205 Traffic 10,000+
- SH 78 Traffic 21,000+
- Bear Creek SUD 6", 8" & 12" water lines
- 8" City Sanitary Sewer
- Planned Development Zoning
- Lavon is a fast growing eastern Collin County community with approximately 6,300 residential lots in development or planning

## 205 Retail Pad Sites at SH 205 & SH 78

Leasing REALTOR: John Blackburn

Petro—Hunt LLC

214 880 8540

jblackburn@petrohunt.com

For More Information on the Lavon Market:

Pam Mundo, LEDC Exec. Director

214 773 0966