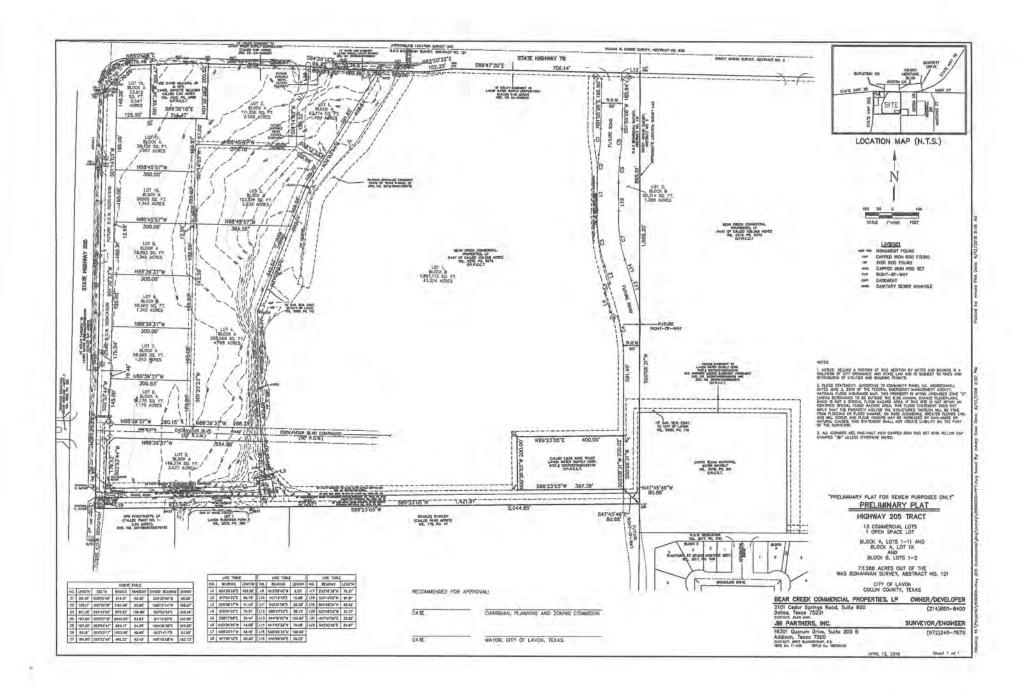

## Pad Sites Available

- Lavon, Texas, USA
- 11 Pad Sites
- SH 205 At SH 78.
- SH 205 Traffic 10,000+
- SH 78 Traffic 21,000+
- Bear Creek SUD 6", 8" & 12" water lines
- 8" City Sanitary Sewer
- Planned Development Zoning
- Lavon is a fast growing eastern Collin County community with approximately 6,300 residential lots in development or planning

## 205 Retail Pad Sites at SH 205 & SH 78

Leasing REALTOR: John Blackburn

Petro—Hunt LLC

214 880 8540

jblackburn@petrohunt.com

For More Information on the Lavon Market:

Pam Mundo, LEDC Exec. Director

214 773 0966