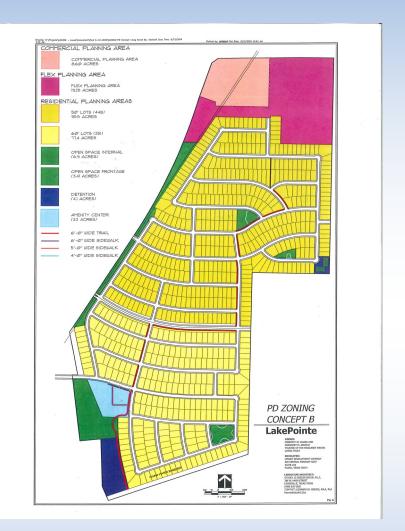

# Available for Development

- Lavon, Texas, USA
- At SH 78 & FM 6
- 78 Traffic 21,000+ ADT
- Within Lavon
- Retail corner SH 78 & FM 6 & flex uses planned under PD zoning 25 acres
- PID Residential planned with 90 acres in 50' lots and 77 acres in 60' lots
- Phase I & II residential underway development underway
- Blue Haven, Christie & Trophy Signature Homes Builders

### Lakepointe Planned Development