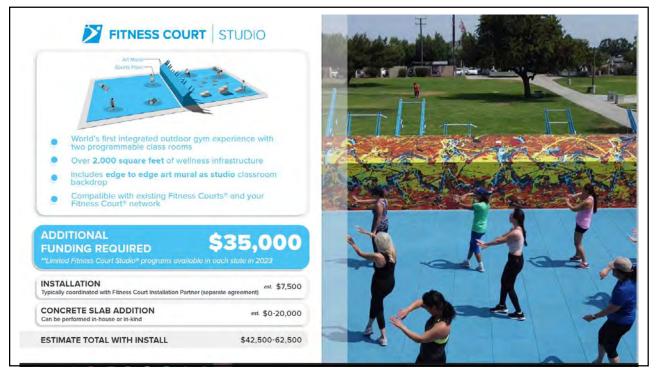

  The Board reviewed the report of Kyndall Misak and discussed briefly the interest in the leasing or sale of this project.
- 10) Report of realtor and prospect inquiries. Executive Director Pam Mundo reported on the tours of the development in Lavon that she is conducting with developers and realtors to highlight the expanding market. Also, she noted the uptick in Commercial Realtors inquiries for market information. She noted that Starbucks will locate next to Taco Bell. The new entrepreneur location for JustENuff BBQ is scheduled by the end of the year. Also, two other retailers including a spa message and nail salon have opened in available retail space in Lavon.
- 11) Discussion and Action on considering a recreational development project Fitness Court. After discussion and through a motion by Kay Wright and a second by Rachel Dumas the Board of Director unanimously agreed to amend the 2023-2024 budget by adding a line item to Capital Projects being line item 7-5 Community Development for \$100,000. Funds for this line item will be taken from item 7-4. No change in total expenditures is planned.