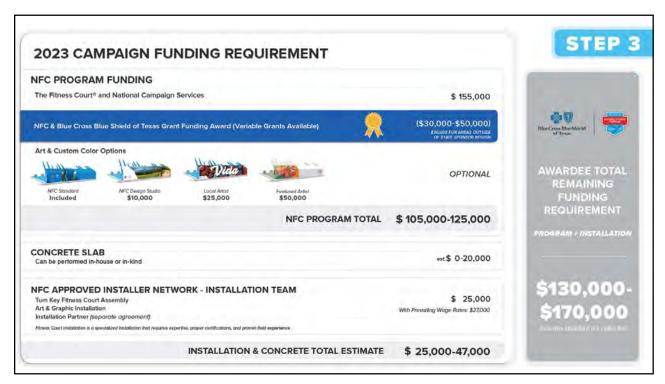

  The Board reviewed the report of Kyndall Misak and discussed briefly the interest in the leasing or sale of this project.
- 10) Report of realtor and prospect inquiries. Executive Director Pam Mundo reported on the tours of the development in Lavon that she is conducting with developers and realtors to highlight the expanding market. Also, she noted the uptick in Commercial Realtors inquiries for market information. She noted that Starbucks will locate next to Taco Bell. The new entrepreneur location for JustENuff BBQ is scheduled by the end of the year. Also, two other retailers including a spa message and nail salon have opened in available retail space in Lavon.
- 11) Discussion and Action on considering a recreational development project Fitness Court. After discussion and through a motion by Kay Wright and a second by Rachel Dumas the Board of Director unanimously agreed to amend the 2023-2024 budget by adding a line item to Capital Projects being line item 7-5 Community Development for \$100,000. Funds for this line item will be taken from item 7-4. No change in total expenditures is planned.