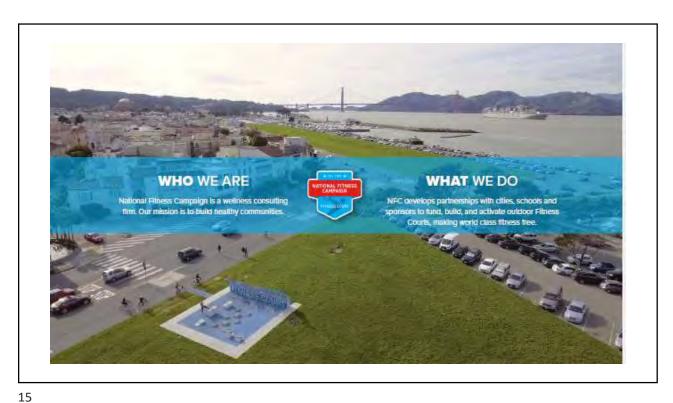

  The Board reviewed the report of Kyndall Misak and discussed briefly the interest in the leasing or sale of this project.
- 10) Report of realtor and prospect inquiries. Executive Director Pam Mundo reported on the tours of the development in Lavon that she is conducting with developers and realtors to highlight the expanding market. Also, she noted the uptick in Commercial Realtors inquiries for market information. She noted that Starbucks will locate next to Taco Bell. The new entrepreneur location for JustENuff BBQ is scheduled by the end of the year. Also, two other retailers including a spa message and nail salon have opened in available retail space in Lavon.
- 11) Discussion and Action on considering a recreational development project Fitness Court. After discussion and through a motion by Kay Wright and a second by Rachel Dumas the Board of Director unanimously agreed to amend the 2023-2024 budget by adding a line item to Capital Projects being line item 7-5 Community Development for \$100,000. Funds for this line item will be taken from item 7-4. No change in total expenditures is planned.