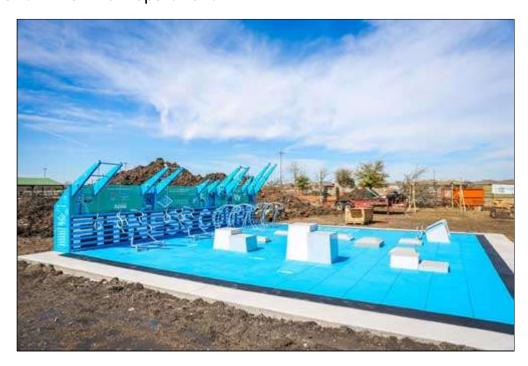

  The Board reviewed the report of Kyndall Misak and discussed briefly the interest in the leasing or sale of this project.
- 10) Report of realtor and prospect inquiries. Executive Director Pam Mundo reported on the tours of the development in Lavon that she is conducting with developers and realtors to highlight the expanding market. Also, she noted the uptick in Commercial Realtors inquiries for market information. She noted that Starbucks will locate next to Taco Bell. The new entrepreneur location for JustENuff BBQ is scheduled by the end of the year. Also, two other retailers including a spa message and nail salon have opened in available retail space in Lavon.
- 11) Discussion and Action on considering a recreational development project Fitness Court. After discussion and through a motion by Kay Wright and a second by Rachel Dumas the Board of Director unanimously agreed to amend the 2023-2024 budget by adding a line item to Capital Projects being line item 7-5 Community Development for \$100,000. Funds for this line item will be taken from item 7-4. No change in total expenditures is planned.