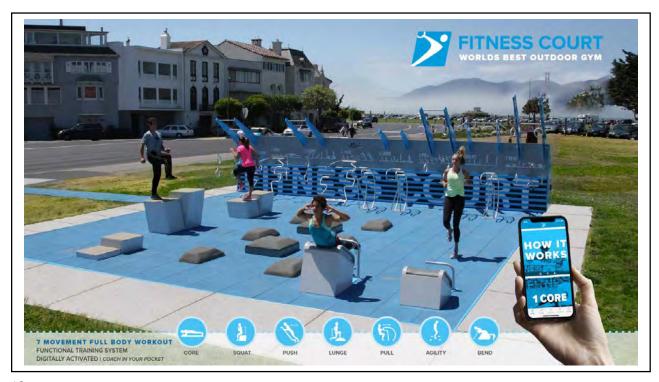

  The Board reviewed the report of Kyndall Misak and discussed briefly the interest in the leasing or sale of this project.
- 10) Report of realtor and prospect inquiries. Executive Director Pam Mundo reported on the tours of the development in Lavon that she is conducting with developers and realtors to highlight the expanding market. Also, she noted the uptick in Commercial Realtors inquiries for market information. She noted that Starbucks will locate next to Taco Bell. The new entrepreneur location for JustENuff BBQ is scheduled by the end of the year. Also, two other retailers including a spa message and nail salon have opened in available retail space in Lavon.
- 11) Discussion and Action on considering a recreational development project Fitness Court. After discussion and through a motion by Kay Wright and a second by Rachel Dumas the Board of Director unanimously agreed to amend the 2023-2024 budget by adding a line item to Capital Projects being line item 7-5 Community Development for \$100,000. Funds for this line item will be taken from item 7-4. No change in total expenditures is planned.