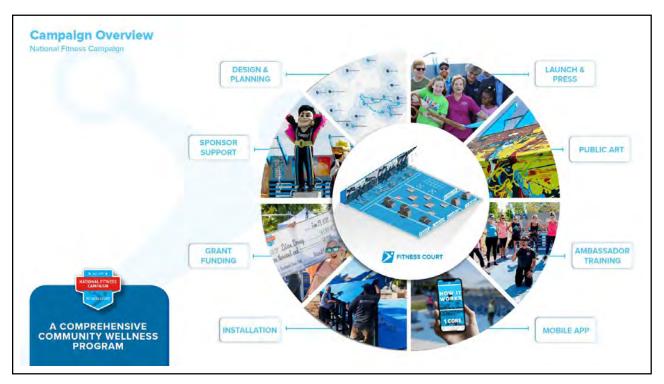

  The Board reviewed the report of Kyndall Misak and discussed briefly the interest in the leasing or sale of this project.
- 10) Report of realtor and prospect inquiries. Executive Director Pam Mundo reported on the tours of the development in Lavon that she is conducting with developers and realtors to highlight the expanding market. Also, she noted the uptick in Commercial Realtors inquiries for market information. She noted that Starbucks will locate next to Taco Bell. The new entrepreneur location for JustENuff BBQ is scheduled by the end of the year. Also, two other retailers including a spa message and nail salon have opened in available retail space in Lavon.
- 11) Discussion and Action on considering a recreational development project Fitness Court. After discussion and through a motion by Kay Wright and a second by Rachel Dumas the Board of Director unanimously agreed to amend the 2023-2024 budget by adding a line item to Capital Projects being line item 7-5 Community Development for \$100,000. Funds for this line item will be taken from item 7-4. No change in total expenditures is planned.