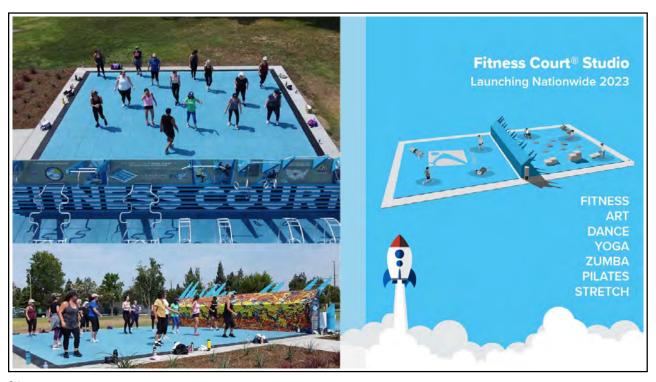

  The Board reviewed the report of Kyndall Misak and discussed briefly the interest in the leasing or sale of this project.
- 10) Report of realtor and prospect inquiries. Executive Director Pam Mundo reported on the tours of the development in Lavon that she is conducting with developers and realtors to highlight the expanding market. Also, she noted the uptick in Commercial Realtors inquiries for market information. She noted that Starbucks will locate next to Taco Bell. The new entrepreneur location for JustENuff BBQ is scheduled by the end of the year. Also, two other retailers including a spa message and nail salon have opened in available retail space in Lavon.
- 11) Discussion and Action on considering a recreational development project Fitness Court. After discussion and through a motion by Kay Wright and a second by Rachel Dumas the Board of Director unanimously agreed to amend the 2023-2024 budget by adding a line item to Capital Projects being line item 7-5 Community Development for \$100,000. Funds for this line item will be taken from item 7-4. No change in total expenditures is planned.